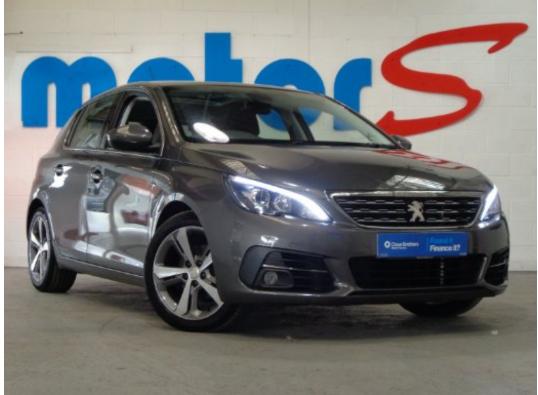

## 2018(68) Peugeot 308 1.2 PureTech 130 Allure 5dr\*\*...

£11,995

**Engine:** Petrol **Body:** Hatchback **Gearbox:** Manual Capacity: 1200cc **Colour:** Grey Mileage: 34,400 CO<sup>2</sup>: 119g/km MPG: 54.3mpg 130mph Top Speed: BHP: 129bhp