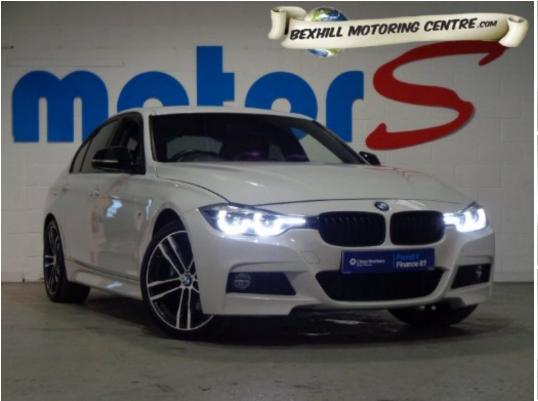

## 2017(67) BMW 3 Series 320d M Sport Shadow Edition ...

£17,250

**Engine:** Diesel **Body:** Saloon **Gearbox:** Automatic **Capacity:** 1995cc **Colour:** White Mileage: 72,000 CO<sup>2</sup>: 116g/km MPG: 64.2mpg **Top Speed:** 143mph BHP: 188bhp